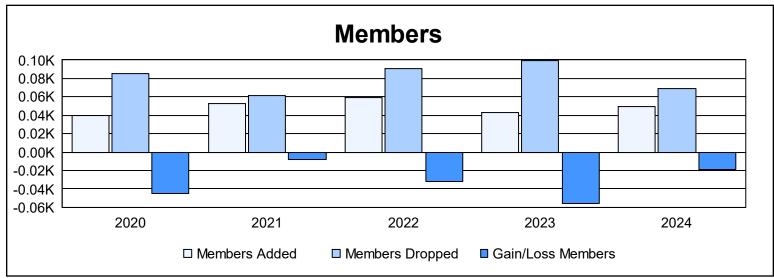

District 14 E

As of June 2024 Cumulative

| Year      | New<br>Clubs | Dropped<br>Clubs | Gain/<br>Loss<br>Clubs | New<br>Members | Charter<br>Members | Reinstate<br>Members | Transfer<br>Members | Total<br>Member<br>Added | Total<br>Members<br>Dropped | Gain/<br>Loss<br>Members |
|-----------|--------------|------------------|------------------------|----------------|--------------------|----------------------|---------------------|--------------------------|-----------------------------|--------------------------|
| 2019-2020 | 0            | 0                | 0                      | 39             | 0                  | 1                    | 0                   | 40                       | 85                          | -45                      |
| 2020-2021 | 0            | 0                | 0                      | 51             | 0                  | 1                    | 1                   | 53                       | 61                          | -8                       |
| 2021-2022 | 0            | 1                | -1                     | 52             | 0                  | 2                    | 5                   | 59                       | 91                          | -32                      |
| 2022-2023 | 0            | 4                | -4                     | 33             | 5                  | 0                    | 5                   | 43                       | 99                          | -56                      |
| 2023-2024 | 0            | 1                | -1                     | 42             | 0                  | 1                    | 7                   | 50                       | 69                          | -19                      |
| Average   | 0            | 1                | -1                     | 43             | 1                  | 1                    | 4                   | 49                       | 81                          | -32                      |